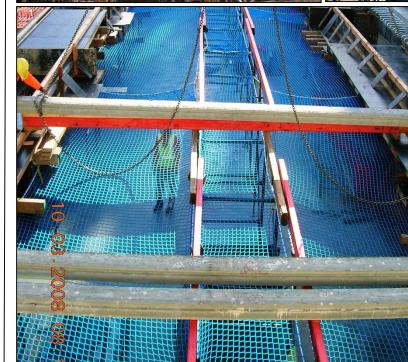

## Safety Nets Australia

Using Safety nets in Bondeck placement applications has many great benefits that is being effective, efficient, and having a safe system in place to protect the workers in place, but importantly the workers are able to move freely to undertake the task safely without being fixed to point.

Tested for 6m falls\*, and has safe working load (SWL)of 350kg

Mesh sizes available in 100x100x5mm/ 60x60x5mm and 45x45x5mm

With variety of fixing devices to suit many different structures

And with added overlay mesh on top you can eliminate small and fine objects from penetrating to areas below.

## Formwork / Bondeck

DATE 20/05/2015 TITLE
Safety Nets Australia /0412 285603

APP'D Sarkis Elias

DWG No. SIZE A3 REV 0

Type of Safety Nets For **FormWork / Bondeck** and **False Floors**