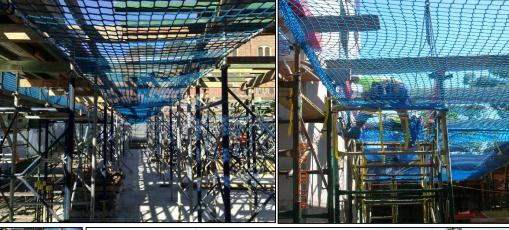

## Safety Nets Australia

Using Safety nets in Bondeck placement applications has many great benefits that is being effective, efficient, and having a safe system in place to protect the workers in place, but importantly the workers are able to move freely to undertake the task safely without being fixed to point.

Tested for 6m falls\*, and has safe working load (SWL)of 350kg

Mesh sizes available in 100x100x5mm/ 60x60x5mm and 45x45x5mm

With variety of fixing devices to suit many different structures

And with added overlay mesh on top you can eliminate small and fine objects from penetrating to areas below.