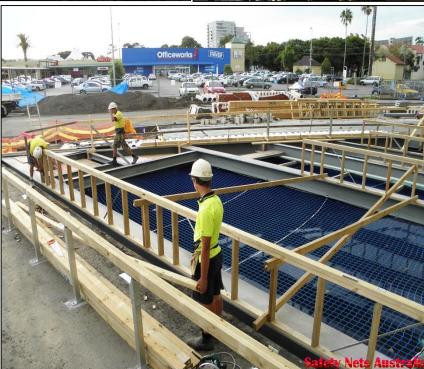

## Safety Nets Australia

Using Safety nets in Bondeck placement applications has many great benefits that is being effective, efficient, and having a safe system in place to protect the workers in place, but importantly the workers are able to move freely to undertake the task safely without being fixed to point.

Tested for 6m falls\*, and has safe working load (SWL)of 350kg

Mesh sizes available in 100x100x5mm/ 60x60x5mm and 45x45x5mm

With variety of fixing devices to suit many different structures

And with added overlay mesh on top you can eliminate small and fine objects from penetrating to areas below.

## Formwork / Bondeck

DATE 20/05/2015 TITLE
Safety Nets Australia /0412 285603

APP'D Sarkis Elias

DWG No. SIZE A3 REV 0

Type of Safety Nets For **FormWork / Bondeck** and **False Floors**