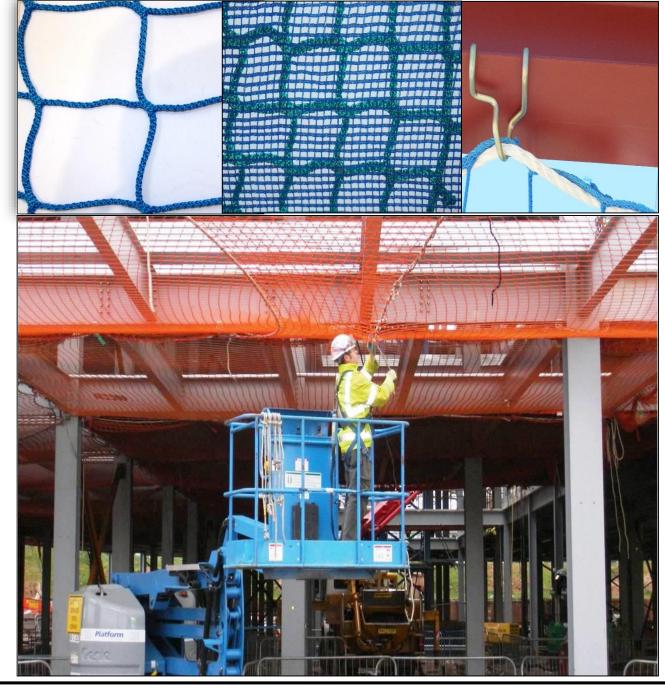

## Safety Nets Australia

Using Safety nets in Bondeck placement applications has many great benefits that is being effective, efficient, and having a safe system in place to protect the workers in place, but importantly the workers are able to move freely to undertake the task safely without being fixed to point.

Tested for 6m falls\*, and has safe working load (SWL)of 350kg

Mesh sizes available in 100x100x5mm/ 60x60x5mm and 45x45x5mm

With variety of fixing devices to suit many different structures

And with added overlay mesh on top you can eliminate small and fine objects from penetrating to areas below.